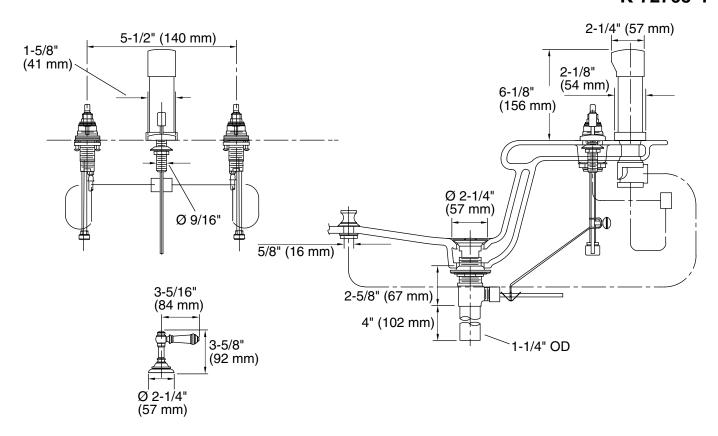

# Artifacts® Bidet Faucet K-72765-4

### **Technical Information**

All product dimensions are nominal.

Valve body: Machined-brass

Drain included: Yes
Drain tailpiece Yes

included: