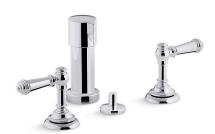

# Artifacts® Bidet Faucet K-72765-4

#### **Features**

- Two lever handles offer separate control of hot and cold water.
- UltraGlide® valves with dry-stem technology are designed to eliminate common leak paths and provide smooth, effortless control.
- Fixture-mount vacuum breaker.
- Vertical spray delivers gentle, localized stream of water.
- Includes vertical spray and pop-up drain with 1¼" tailpiece.
- Coordinates with other products in the Artifacts collection.